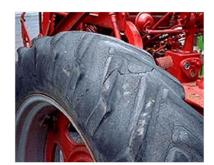

#### **Least Protection**

- 1. Treads are bald with numerous cracks or gouges.
- 2. Tread is badly worn, rubber has multiple cracks or gouges.

3. Tread is wearing, a few sidewall cracks.

| 4. | Tread | is | good, | no | cracks | in | the | tire | sidev | valls. |
|----|-------|----|-------|----|--------|----|-----|------|-------|--------|
|    |       |    |       |    |        |    |     |      |       |        |