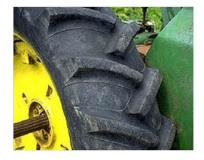

5. Tires like new, no side wall gouges.

#### **Most Protection**

| Item: | Item:      | Item:      | Item:      | Item: |
|-------|------------|------------|------------|-------|
| O1    | O1         | O1         | O1         | O1    |
| O2    | O2         | O2         | O2         | O2    |
| О3    | О3         | О3         | О3         | О3    |
| O4    | O4         | O4         | O4         | O4    |
| O5    | <b>O</b> 5 | <b>O</b> 5 | <b>O</b> 5 | O5    |