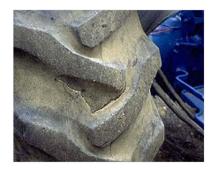

#### **Least Protection**

- 1. Treads are bald with numerous cracks or gouges.
- 2. Tread is badly worn, rubber has multiple cracks or gouges.

3. Tread is wearing, a few sidewall cracks.

| 4. | Tread | is | good, | no | cracks | in | the | tire | sidev | valls. |
|----|-------|----|-------|----|--------|----|-----|------|-------|--------|
|    |       |    |       |    |        |    |     |      |       |        |

5. Tires like new, no side wall gouges.