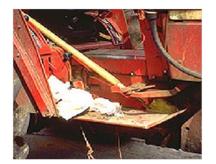

#### **Least Protection**

1. Operators platform is littered with tools, rags, chains, and other debris. Tool box is missing.

2.

3. Operators platform is relatively clean, some tools are on platform but stowed out of the way of the operator. Most tools are in a tool box. The tool box may not be secure, is overfilled, or in poor condition.