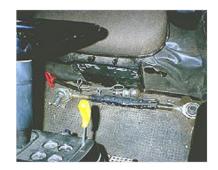

#### **Least Protection**

1. Operators platform is littered with tools, rags, chains, and other debris. Tool box is missing.

2.

3. Operators platform is relatively clean, some tools are on platform but stowed out of the way of the operator. Most tools are in a tool box. The tool box may not be secure, is overfilled, or in poor condition.