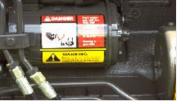

## **Bypass Starting**

## **Least Protection**

- 1. Starter cover and bypass warning decal are not present.
- 2. Starter cover is made of rubber; bypass warning decal is hard to read.

- Starter cover is made of rubber; bypass warning decal is prominently displayed on the starter.
- 4. Starter cover is made of plastic and encloses terminals or starter terminals are not accessible; bypass warning decal is hard to read.
- 5. Starter cover is made of plastic and encloses terminals or starter terminals are not accessible; bypass warning decal is prominently displayed on the starter.