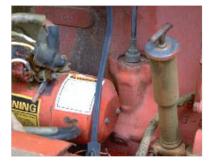

## **Bypass Starting**

## **Least Protection**

- 1. Starter cover and bypass warning decal are not present.
- 2. Starter cover is made of rubber; bypass warning decal is hard to read.

- Starter cover is made of rubber; bypass warning decal is prominently displayed on the starter.
- 4. Starter cover is made of plastic and encloses terminals or starter terminals are not accessible; bypass warning decal is hard to read.
- 5. Starter cover is made of plastic and encloses terminals or starter terminals are not accessible; bypass warning decal is prominently displayed on the starter.