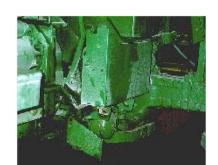

#### Least Protection

- 1. Operator's platform is greater than 27 inches above the ground and no steps are present.
- 2. Broken or not secure, rung for step.

- 3. Small, narrow, bent, partially removed or modified; rung for step.
- 4. Good tread but cluttered; not clear of debris or mud, wide step(s).