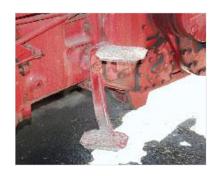

#### Least Protection

- 1. Operator's platform is greater than 27 inches above the ground and no steps are present.
- 2. Broken or not secure, rung for step.

- 3. Small, narrow, bent, partially removed or modified; rung for step.
- 4. Good tread but cluttered; not clear of debris or mud, wide step(s).