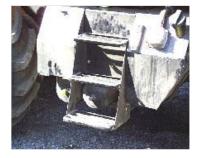

5. Good tread, clean, wide steps; operator's platform is no more than 27 inches high (steps are not required).