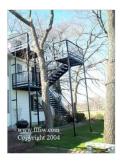

## **Least Protection**

- 1. No fire escape or non-functional fire escape; escape route not posted.
- 2. Fire escape is an emergency rope ladder with solid rungs and location readily identified; window access only; escape route is posted in hall not guest room.
- 3. Fire escape is permanent metal ladder without cage or emergency rope ladder with solid rungs; door or window accessed; escape route is posted in guest room and hall
- 4. Fire escape is permanent metal ladder with cage; door way or window accessed; escape route posted in guest room and hallway
- 5. Fire escape is permanent metal or treated lumber stairway with handrails; doorway accessed; escape route posted in guest room and hallway.