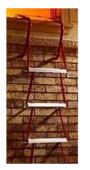

## **Least Protection**

- 1. No fire escape or non-functional fire escape; escape route not posted.
- 2. Fire escape is an emergency rope ladder with solid rungs and location readily identified; window access only; escape route is posted in hall not guest room.
- 3. Fire escape is permanent metal ladder without cage or emergency rope ladder with solid rungs; door or window accessed; escape route is posted in guest room and hall
- 4. Fire escape is permanent metal ladder with cage; door way or window accessed; escape route posted in guest room and hallway
- 5. Fire escape is permanent metal or treated lumber stairway with handrails; doorway accessed; escape route posted in guest room and hallway.