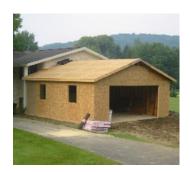

## SaferFarm.org - Farm Hazard Analysis Tool



## Ag Buildings

## **Roof Design Wind Load**

## **Least Protection**

- 1. Building designed and built by owner.
- 2. Building design by engineering source but obtained from commercially available blueprint; building erected by owner.
- Building design by engineering source but obtained from commercially available blueprint; building components sealed to appropriate standard by component manufacturer; building erected by noncertified construction contractor.
- Building design sealed to location appropriate standard by qualified professional engineer; building components sealed to appropriate standard by component manufacturer; building erected by non-certified construction contractor.
- Building design sealed to location appropriate standard by qualified professional engineer; building