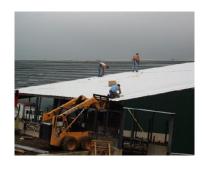

## **Roof Design Wind Load**

## **Least Protection**

- 1. Building designed and built by owner.
- 2. Building design by engineering source but obtained from commercially available blueprint; building erected by owner.
- Building design by engineering source but obtained from commercially available blueprint; building components sealed to appropriate standard by component manufacturer; building erected by noncertified construction contractor.
- Building design sealed to location appropriate standard by qualified professional engineer; building components sealed to appropriate standard by component manufacturer; building erected by non-certified construction contractor.
- Building design sealed to location appropriate standard by qualified professional engineer; building components sealed to appropriate standard by component manufacturer; building erected by certified construction contractor.