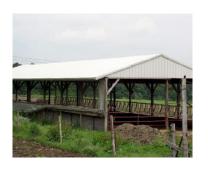

### **Least Protection**

- Farm equipment or tractors stored and operated within barn; flammable materials stored and used in barn (feedstuffs excluded); source of open flame may be used within barn.
- 2. Farm equipment and tractors may be temporarily stored and are operated in barn; flammable materials may temporarily be stored and routinely used in barn (feedstuffs excluded); no source of open flame used within barn.
- Farm equipment and tractors are not stored but may be operated within barn; no flammable materials stored in barn, but may be used in barn (feedstuffs excluded); no source of open flame used within barn.
- 4. Farm equipment and tractors are not stored but may be operated within barn; no flammable materials stored or used in barn (feedstuffs excluded); no source of open flame used within barn.
- 5. Farm equipment and tractors are not stored or operated within barn; no flammable materials stored or used in barn (feedstuffs excluded); no source of open flame used within barn.