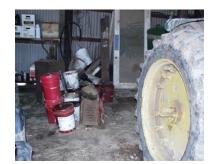

### **Least Protection**

- Farm equipment or tractors stored and operated within barn; flammable materials stored and used in barn (feedstuffs excluded); source of open flame may be used within barn.
- 2. Farm equipment and tractors may be temporarily stored and are operated in barn; flammable materials may temporarily be stored and routinely used in barn (feedstuffs excluded); no source of open flame used within barn.
- Farm equipment and tractors are not stored but may be operated within barn; no flammable materials stored in barn, but may be used in barn (feedstuffs excluded); no source of open flame used within barn.
- 4. Farm equipment and tractors are not stored but may be operated within barn; no flammable materials stored or used in barn (feedstuffs excluded); no source of open flame used within barn.
- 5. Farm equipment and tractors are not stored or operated within barn; no flammable materials stored or used in barn (feedstuffs excluded); no source of open flame used within barn.