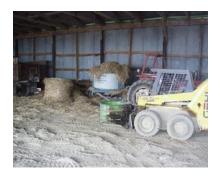

### **Least Protection**

- Farm equipment or tractors stored and operated within barn; flammable materials stored and used in barn (feedstuffs excluded); source of open flame may be used within barn.
- 2. Farm equipment and tractors may be temporarily stored and are operated in barn; flammable materials may temporarily be stored and routinely used in barn (feedstuffs excluded); no source of open flame used within barn.
- Farm equipment and tractors are not stored but may be operated within barn; no flammable materials stored in barn, but may be used in barn (feedstuffs excluded); no source of open flame used within barn.
- 4. Farm equipment and tractors are not stored but may be operated within barn; no flammable materials stored or used in barn (feedstuffs excluded); no source of open flame used within barn.
- 5. Farm equipment and tractors are not stored or operated within barn; no flammable materials stored or used in barn (feedstuffs excluded); no source of open flame used within barn.