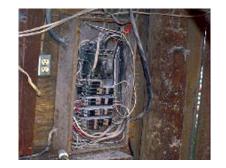

### **Least Protection**

1. Fuses are bypassed with pennies; electrical panel is covered with dust, trash, or spider webs; electrical panel cover is missing.

2.

3. Panel uses fuses; electrical panel has some dust, trash, or spider webs on it; electrical panel cover is not securely attached.