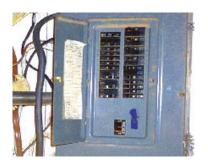

4.

5. Panel uses circuit breakers; electrical panel is free of dust, trash, or spider webs; electrical panel cover is securely attached.