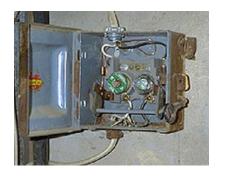

### **Least Protection**

1. Fuses are bypassed with pennies; electrical panel is covered with dust, trash, or spider webs; electrical panel cover is missing.

2.

3. Panel uses fuses; electrical panel has some dust, trash, or spider webs on it; electrical panel cover is not securely attached.