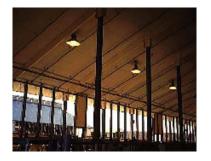

4.

5. Lightbulbs are protected by distance or protective coverings; faceplates are in place and intact.