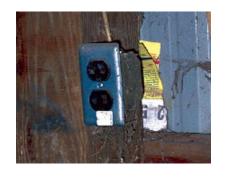

#### **Least Protection**

1. Lighting is unprotected from direct contact; lightbulbs are missing from socket; faceplates are loose, broken or missing.

2.

3. Some lightbulbs are protected; faceplates are in place and intact.