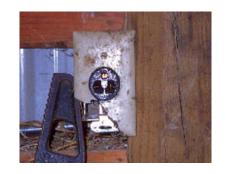

#### **Least Protection**

1. Lighting is unprotected from direct contact; lightbulbs are missing from socket; faceplates are loose, broken or missing.

2.

3. Some lightbulbs are protected; faceplates are in place and intact.